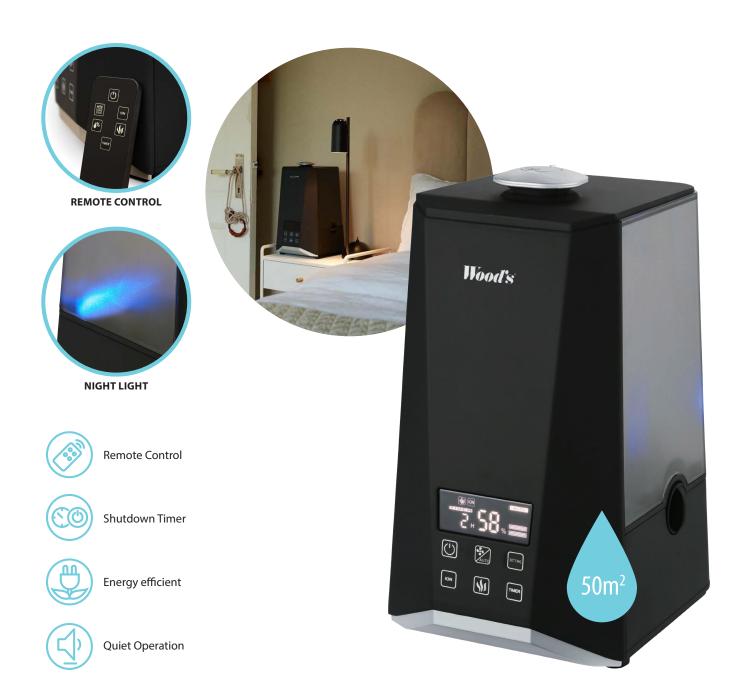

## Woods

Wood's WHU600 is a very efficient humidifier that will provide you with a healthier and more pleasant indoor climate. This hybrid humidifier can exhaust cold as well as warm mist, and the easy to read display shows both ambient temperature and humidity.

**Wood's WHU600** is very easy to use and the clear water tank is easy to refill and to clean. It also lets you see how much water is left in it.

**Wood's WHU600** is energy saving and quiet and has a directable mist exhaust.