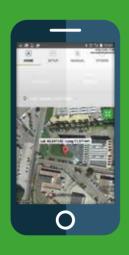

### **AMBROGIO REMOTE APP**

More and more User-Friendly and Interactive!

### With the CONNECT MODULE\* the future is here and now!

THE MODULE ALLOWS YOU TO MAKE SECURE CONNECTION TO YOUR AMBROGIO WHENEVER AND WHEREVER YOU ARE. YOU CAN STOP, START AND MONITOR THE ROBOT WITH A SIMPLE TOUCH!

## Innovation without frontiers!

Geographic localisation the robot is localised on the map

Geofence alarm
warning system alerted when
the robot exits the garden

Go away
to temporarily evolude

to temporarily exclude mulching in a particular area of the garden