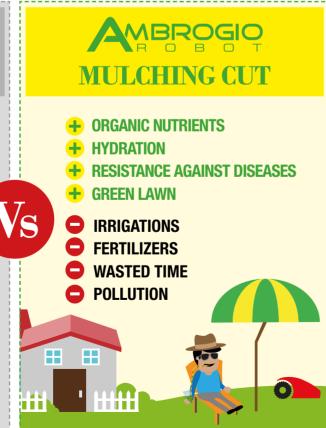

# TRADITIONAL CUT VS AMBROGIO ROBOT MULCHING CUT

Does the Ambrogio robot really cut?
Will the grass on my lawn really be greener and lusher?
Does the need for fertiliser and irrigation really decrease?
Will I really save time to allow me to do other things?
Will I also save money?

Waste of time & Noise

Effort

Frequent fertilization

**Pollution** 

Ambrogio robot is sensitive to issues regarding the environment, the safety of persons and that of animals. Robotic lawnmowers were conceived to improve the quality of the grass on lawns and to simplify life for users, allowing them to save time and money. They are eco-friendly products that respect the environment because, unlike traditional lawnmowers or lawn-tractor, they do not pollute and are not noisy. They are equipped with blade guard, safety sensors, "push stop" button and comply with the most stringent safety standards imposed by the EU.