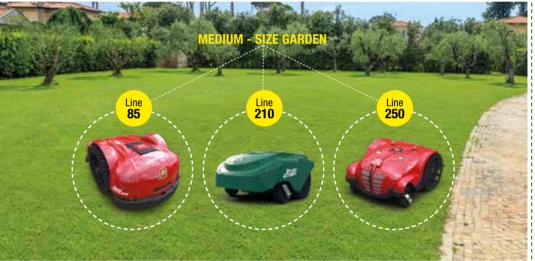

t of outdoor life, with no hindrance or restrictions.

Ambrogio robot is the perfect ally for those who love their garden and their leisure time. Being completely autonomous, discreet and efficient, it becomes the assistant that you'll soon find you can not do without.

+ EFFICIENCY

+ AUTONOMY

+ FREE GARDEN

+ LONG LASTING





## **2 PRODUCT** LINES



### **SAME ADVANCED PERFORMANCE GUARANTEED**



## **PRO**line

### **VERY FAST, VERY SMART, VERY INNOVATIVE!**

Five lines with 10 models. all with brushless motors and powerful lithium-ion batteries, designed for those who want a Professional and Excellent product.



## **GREEN**line

### **ENJOY YOUR GARDEN!**

Four models that combine the eco-friendly character with Ambrogio simple and smart technology.







ambrogiorobot.com











# TRADITIONAL CUT VS AMBROGIO ROBOT MULCHING CUT

Does the Ambrogio robot really cut?
Will the grass on my lawn really be greener and lusher?
Does the need for fertiliser and irrigation really decrease?
Will I really save time to allow me to do other things?
Will I also save money?





Waste of time & Noise



Effort



Frequent fertilization



**Pollution** 







Ambrogio robot is sensitive to issues regarding the environment, the safety of persons and that of animals. Robotic lawnmowers were conceived to improve the quality of the grass on lawns and to simplify life for users, allowing them to save time and money. They are eco-friendly products that respect the environment because, unlike traditional lawnmowers or lawn-tractor, they do not pollute and are not noisy. They are eq