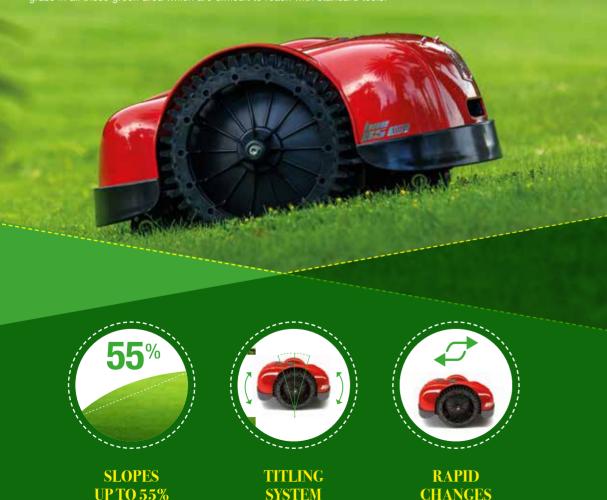

## SLOPES, NOTHING EASIER!

MANAGE SLOPES UP TO 55%

If your garden in on a slope, and you are not able to cut it with a traditional lawnmower or a lawn-tractor, Ambrogio robot is the solution for you! Ambrogio is a champion in handling slopes, even steeper and difficult kinds. All robots are able to handle slopes of up to 45% and up to 25% near the perimeter wire!

In particular, Ambrogio L85 guarantees excellent mowing performance in gardens with slopes of up to 55%, also near the perimeter wire. THE HIGHEST VALUE ON THE MARKET.

The bodywork and toothed wheels, combined with the powerful lithium ion batteries, are designed to mow the grass in all those green area which are difficult to reach with standard tools.