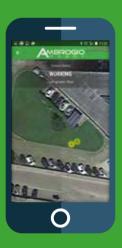

### **AMBROGIO REMOTE APP**

More and more User-Friendly and Interactive!

### With the CONNECT MODULE\* the future is here and now!

THE MODULE ALLOWS YOU TO MAKE SECURE CONNECTION TO YOUR AMBROGIO WHENEVER AND WHEREVER YOU ARE. YOU CAN STOP, START AND MONITOR THE ROBOT WITH A SIMPLE TOUCH!

## Innovation without frontiers!

Geographic localisation the robot is localised on the map

Geofence alarm
warning system alerted when
the robot exits the garden

Go away
to temporarily evolude

to temporarily exclude mulching in a particular area of the garden