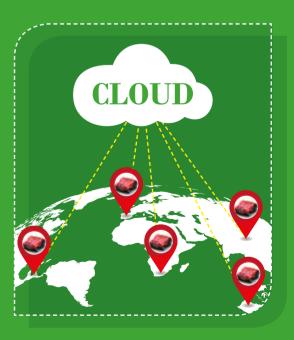

### With the CONNECT MODULE\* the future is here and now!

THE MODULE ALLOWS YOU TO MAKE SECURE CONNECTION TO YOUR AMBROGIO WHENEVER AND WHEREVER YOU ARE. YOU CAN STOP, START AND MONITOR THE ROBOT WITH A SIMPLE TOUCH!

## Innovation without frontiers!

Geographic localisation the robot is localised on the map

Geofence alarm
warning system alerted when
the robot exits the garden

Go away
to temporarily evolude

to temporarily exclude mulching in a particular area of the garden