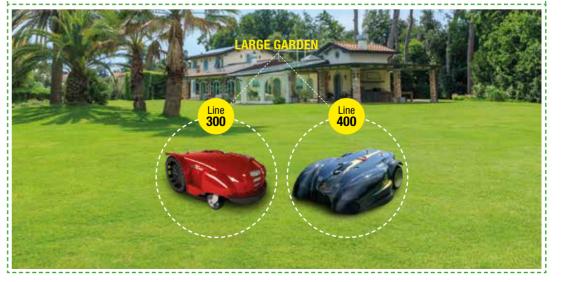

of outdoor life, with no hindrance or restrictions.

Ambrogio robot is the perfect ally for those who love their garden and their leisure time. Being completely autonomous, discreet and efficient, it becomes the assistant that you'll soon find you can not do without.

+ EFFICIENCY

+ AUTONOMY

+ FREE GARDEN

+ LONG LASTING





## **2 PRODUCT** LINES



### **SAME ADVANCED PERFORMANCE GUARANTEED**



## **PRO**line

### **VERY FAST, VERY SMART, VERY INNOVATIVE!**

Five lines with 10 models. all with brushless motors and powerful lithium-ion batteries, designed for those who want a Professional and Excellent product.



## **GREEN**line

### **ENJOY YOUR GARDEN!**

Four models that combine the eco-friendly character with Ambrogio simple and smart technology.







ambrogiorobot.com











# TRADITIONAL CUT VS AMBROGIO ROBOT MULCHING CUT

Does the Ambrogio robot really cut?
Will the grass on my lawn really be greener and lusher?
Does the need for fertiliser and irrigation really decrease?
Will I really save time to allow me to do other things?
Will I also save money?





Waste of time & Noise



Effort



Frequent fertilization



**Pollution** 







Ambrogio robot is sensitive to issues regarding the environment, the safety of persons and that of animals. Robotic lawnmowers were conceived to improve the quality of the grass on lawns and to simplify life for users, allowing them to save time and money. They are eco-friendly products that respect the environment because, unlike traditional lawnmowers or lawn-tractor, they do not pollute and are not noisy. They are equi