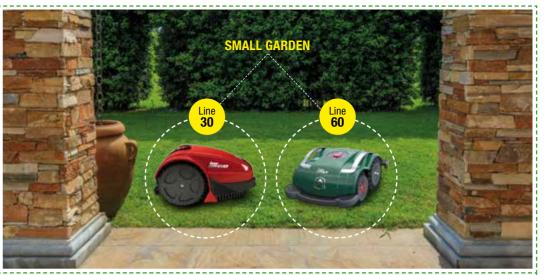

ent of outdoor life, with no hindrance or restrictions.

Ambrogio robot is the perfect ally for those who love their garden and their leisure time. Being completely autonomous, discreet and efficient, it becomes the assistant that you'll soon find you can not do without.

+ EFFICIENCY

+ AUTONOMY

+ FREE GARDEN

+ LONG LASTING





## **2 PRODUCT** LINES



### **SAME ADVANCED PERFORMANCE GUARANTEED**



## **PRO**line

### **VERY FAST, VERY SMART, VERY INNOVATIVE!**

Five lines with 10 models. all with brushless motors and powerful lithium-ion batteries, designed for those who want a Professional and Excellent product.



## **GREEN**line

### **ENJOY YOUR GARDEN!**

Four models that combine the eco-friendly character with Ambrogio simple and smart technology.







ambrogiorobot.com











# TRADITIONAL CUT VS AMBROGIO ROBOT MULCHING CUT

Does the Ambrogio robot really cut?
Will the grass on my lawn really be greener and lusher?
Does the need for fertiliser and irrigation really decrease?
Will I really save time to allow me to do other things?
Will I also save money?





Waste of time & Noise



Effort



Frequent fertilization



**Pollution** 







Ambrogio robot is sensitive to issues regarding the environment, the safety of persons and that of animals. Robotic lawnmowers were conceived to improve the quality of the grass on lawns and to simplify life for users, allowing them to save time and money. They are eco-friendly products that respect the environment because, unlike traditional lawnmowers or lawn-tractor, they do not pollute and are not noisy. They are