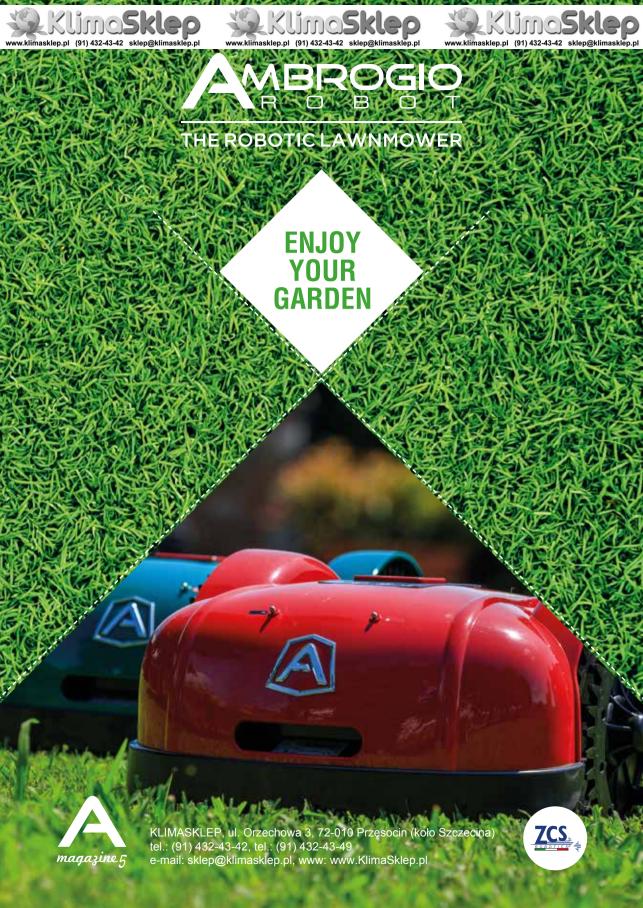

## AMBROGIO: THE GREEN PERFORMER...

When Spring arrives, so many people dream of having a well looked lawn, without all the effort or worries. Lawns are outdoor areas to be lived to the full as party areas, Wi-Fi zones, play areas for kids and become an extension of the actual home.

It is in a scenario such as this that the robotic lawnmower Ambrogio by Zucchetti Centro Sistemi SpA completely excels

On the market for 17 years, the Ambrogio robot is the ideal product for those searching for professionalism and excellence, combined with simple and innovative technology, Made in Italy guaranteed.

Ambrogio robot is the perfect ally for your everyday activities. It gives you TIME and FREEDOM to enjoy your garden and outdoor life to the fullest.

The high technology and superior quality materials allow you to choose WHEN and HOW to enable the robot during the day, so that YOU can decide when to have your lawn free from hindrances and perfectly mown.